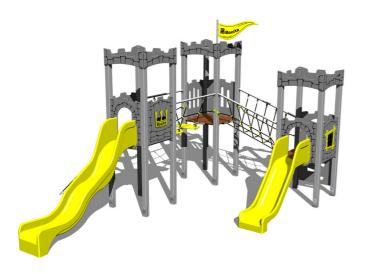

#### **Equipment**

3x tower, 2x slide, 4x barrier from HDPE, sloping net access, rope bridge, vertical climbing wall on the tower with steps, flag, 3x battlements from HDPE, rope bridge with steps.