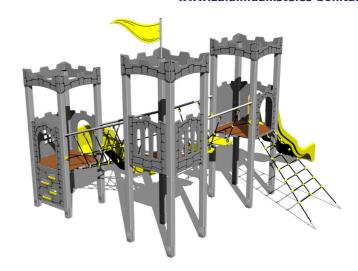

#### **Equipment**

3x tower, 2x slide, 4x barrier from HDPE, sloping net access, rope bridge, vertical climbing wall on the tower with steps, flag, 3x battlements from HDPE, rope bridge with steps.