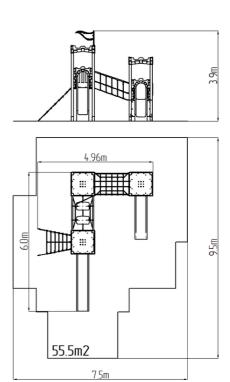

## **Basic information**

Age category 3 - 15 years
Minimum area 7,5 m x 9,5 m
Equipment measurements 4,96 m x 6 m x 3,8 m

Free fall height: 1,5 m
Load capacity: 1080 kg
Max. number of users: 20

Fall zone: EN 1177 null, 55,5 m²
Designation: exterior
Availability of spare parts: supplied by the
Certificate of Compliance: ČSN EN 1176 - 1, 2, 3