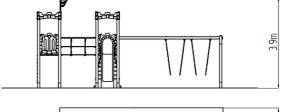

### **Basic information**

Age category 3 - 15 years 11 m x 8,5 m Minimum area

**Equipment measurements** 7,91 m x 4,93 m x 3,9 m

1.5 m Free fall height: 1080 kg Load capacity: Max. number of users: 20

Fall zone: EN 1177 null, 66,5 m<sup>2</sup> Designation: exterior Availability of spare parts: supplied by the Certificate of Compliance: ČSN EN 1176 - 1, 2, 3