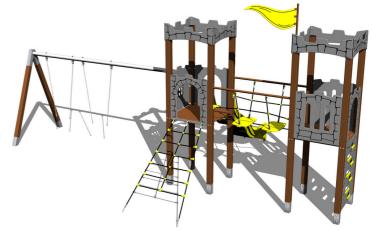

## **Equipment**

2x tower, slide, 3x barrier from HDPE, sloping net access, vertical climbing wall on the tower with steps, flag, 2x battlements from HDPE, metal beam, rope bridge with steps.

We reserve the right to change products without prior notice, which will, from our point of view, improve quality. The pictures are only informative and the products shown may differ from the products that we currently supply. We also reserve the right to make printing errors and assume no responsibility for their possible consequences. Otherwise, our terms and conditions apply.

# **Description**

The support structure of the tower unit is made of structural steel which is protected against corrosion by zinc coating, resulting in a very prolonged service life or duplex powder coated with coat curing according to RAL to prevent corrosion. All other metallic elements are also zinc coated or duplex powder coated with coat curing according to RAL to prevent corrosion.

The slide is made from fibreglass. The surfaces of the slide, barriers, flag, steps, etc. are made from high quality HDPE plastic (high density coloured polyethylene, which is characterised by high colour stability, UV resistance but mainly safety as it doesn't break and therefore there is no danger of injury to children by sharp fragments). The climbing net and rope bridge are made using HERKULES material (16 mm thick ropes made from polypropylene with a steel internal core) and are connected with plastic or aluminium joints. The platforms are made from HPL (High-pressure laminate, which is characterised by high colour stability, UV resistance and water resistance). All fastening material is galvanized or stainless steel.