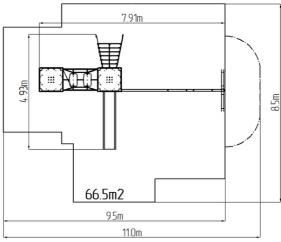

### **Basic information**

Age category 3 - 15 years 11 m x 8,5 m Minimum area

**Equipment measurements** 7,91 m x 4,93 m x 3,9 m

1.5 m Free fall height: 1080 kg Load capacity: Max. number of users: 20

Fall zone: EN 1177 null, 66,5 m<sup>2</sup> Designation: exterior Availability of spare parts: supplied by the Certificate of Compliance: ČSN EN 1176 - 1, 2, 3