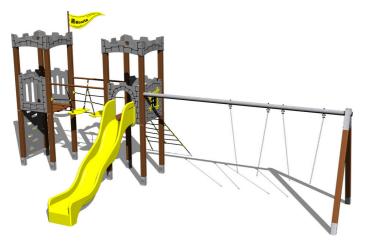

## **Equipment**

2x tower, slide, 3x barrier from HDPE, sloping net access, vertical climbing wall on the tower with steps, flag, 2x battlements from HDPE, metal beam, rope bridge with steps.

We reserve the right to change products without prior notice, which will, from our point of view, improve quality. The pictures are only informative and the products shown may differ from the products that we currently supply. We also reserve the right to make printing errors and assume no responsibility for their possible consequences. Otherwise, our terms and conditions apply.

# **Description**

The support structure of the tower unit is made of structural steel which is protected against corrosion by zinc coating, resulting in a very prolonged service life or duplex powder coated with coat curing according to RAL to prevent corrosion. All other metallic elements are also zinc coated or duplex powder coated with coat curing according to RAL to prevent corrosion.

The slide is made from fibreglass. The surfaces of the slide, barriers, flag, steps, etc. are made from high quality HDPE plastic (high density coloured polyethylene, which is characterised by high colour stability, UV resistance but mainly safety as it doesn't break and therefore there is no danger of injury to children by sharp fragments). The climbing net and rope bridge are made using HERKULES material (16 mm thick ropes made from polypropylene with a steel internal core) and are connected with plastic or aluminium joints. The platforms are made from HPL (High-pressure laminate, which is characterised by high colour stability, UV resistance and water resistance). All fastening material is galvanized or stainless steel.