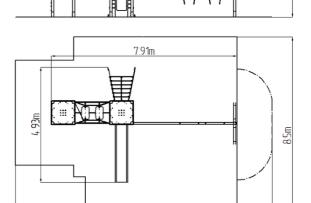

### **Basic information**

Age category 3 - 15 years 11 m x 8,5 m Minimum area

**Equipment measurements** 7,91 m x 4,93 m x 3,9 m

1.5 m Free fall height: 1080 kg Load capacity: Max. number of users: 20

Fall zone: EN 1177 null, 66,5 m<sup>2</sup> Designation: exterior Availability of spare parts: supplied by the Certificate of Compliance: ČSN EN 1176 - 1, 2, 3