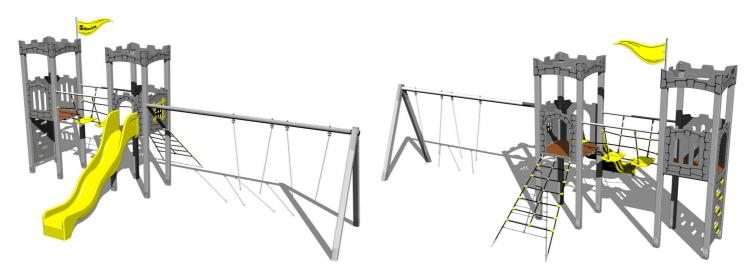

# Playground » UNIVERSAL tower sets » Universal tower sets -Castle

www.zaidimuaiksteles-bonita.lt

## UNIVERSAL 4U226KS - silver

Product type 4U-226KS-15

## **Equipment**

2x tower, slide, 3x barrier from HDPE, sloping net access, vertical climbing wall on the tower with steps, flag, 2x battlements from HDPE, metal beam, rope bridge with steps.