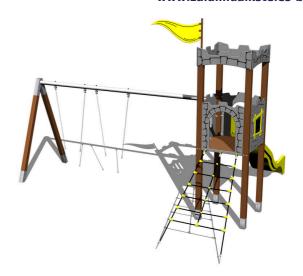

## **Equipment**

Tower, slide, 2x barrier from HDPE, sloping net access, vertical climbing wall on the tower with steps, flag, battlements from HDPE, metal beam.