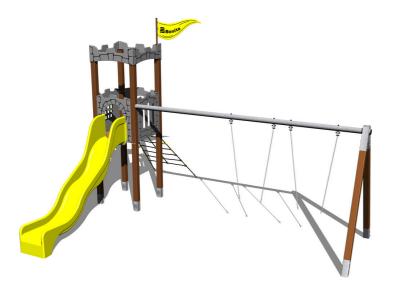

## **Equipment**

Tower, slide, 2x barrier from HDPE, sloping net access, vertical climbing wall on the tower with steps, flag, battlements from HDPE, metal beam.