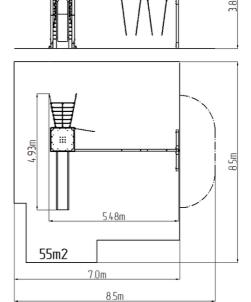

### **Basic information**

Age category 3 - 15 years Minimum area 8,5 m x 8,5 m

Equipment measurements 5,48 m x 4,93 m x 3,8 m

Free fall height: 1,5 m
Load capacity: 486 kg
Max. number of users: 9
Fall zone: EN 1177 null, 55 m²
Designation: exterior