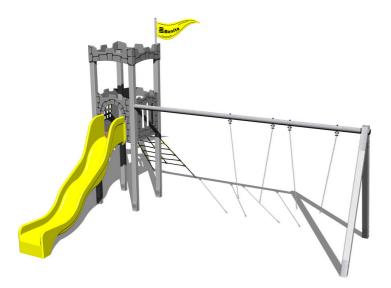

## **Basic information**

Age category 3 - 15 years Minimum area 8,5 m x 8,5 m

Equipment measurements 5,48 m x 4,93 m x 3,8 m

Free fall height: 1,5 m
Load capacity: 486 kg
Max. number of users: 9
Fall zone: EN 1177 null, 55 m²
Designation: exterior

#### **Equipment**

Tower, slide, 2x barrier from HDPE, sloping net access, vertical climbing wall on the tower with steps, flag, battlements from HDPE, metal beam.