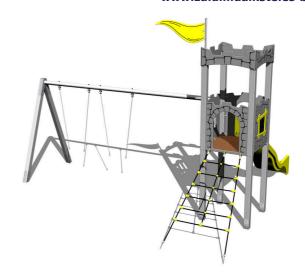

#### **Equipment**

Tower, slide, 2x barrier from HDPE, sloping net access, vertical climbing wall on the tower with steps, flag, battlements from HDPE, metal beam.