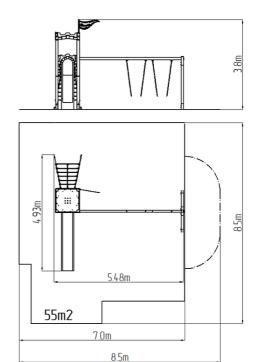

## **Basic information**

Age category 3 - 15 years Minimum area 8,5 m x 8,5 m

Equipment measurements 5,48 m x 4,93 m x 3,8 m

Free fall height: 1,5 m
Load capacity: 486 kg
Max. number of users: 9
Fall zone: EN 1177 null, 55 m²
Designation: exterior