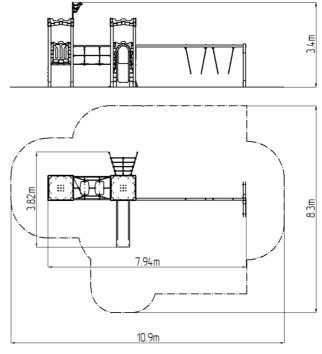

### Basic information

| Age category                 | 2 - 15 years            |
|------------------------------|-------------------------|
| Minimum area                 | 10,9 m x 8,3 m          |
| Equipment measurements       | 7,94 m x 3,82 m x 3,4 m |
| Free fall height:            | 1,0 m                   |
| Load capacity:               | 1080 kg                 |
| Max. number of users:        | 20                      |
| Fall zone: EN 1177           | null                    |
| Designation:                 | exterior                |
| Availability of spare parts: | supplied by the         |
| Availability of spare parts: | supplied by the         |
| Certificate of Compliance:   | ČSN EN 1176 - 1, 2, 3   |
| Material                     |                         |