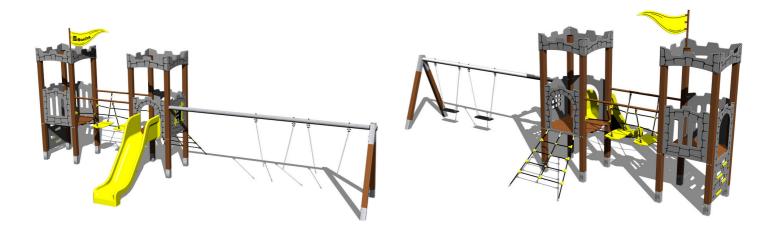

# Playground » UNIVERSAL tower sets » Universal tower sets -Castle

Boni

## UNIVERSAL 4U226KW - brown

4U-226KW-10

Product type

#### Equipment

2x tower, slide, 3x barrier from HDPE, sloping net access, vertical climbing wall on the tower with steps, flag, 2x battlements from HDPE, metal beam, rope bridge with steps.

We reserve the right to change products without prior notice, which will, from our point of view, improve quality. The pictures are only informative and the products shown may differ from the products that we currently supply. We also reserve the right to make printing errors and assume no responsibility for their possible consequences. Otherwise, our terms and conditions apply. 01.05.2025