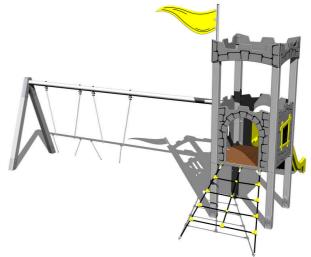

## **Equipment**

Tower, slide, 2x barrier from HDPE, sloping net access, vertical climbing wall on the tower with steps, flag, battlements from HDPE, metal beam.

5.5m

8.5m