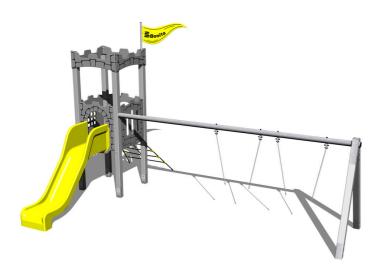

## **Equipment**

Tower, slide, 2x barrier from HDPE, sloping net access, vertical climbing wall on the tower with steps, flag, battlements from HDPE, metal beam.

5.5m

8.5m