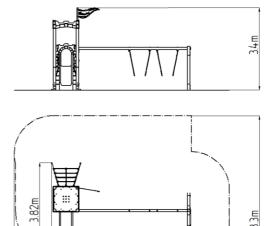

## **Basic information**

Age category 2 - 15 years 8,5 m x 8,3 m Minimum area

**Equipment measurements** 5,5 m x 3,82 m x 3,4 m 1.0 m

Free fall height: 486 kg Load capacity: Max. number of users: 9 Fall zone: EN 1177 null Designation: exterior Availability of spare parts: supplied by the Certificate of Compliance: ČSN EN 1176 - 1, 2, 3