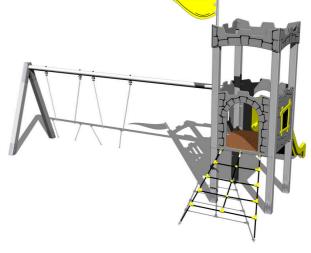

## **Equipment**

Tower, slide, 2x barrier from HDPE, sloping net access, vertical climbing wall on the tower with steps, flag, battlements from HDPE, metal beam.

5.5m

8.5m