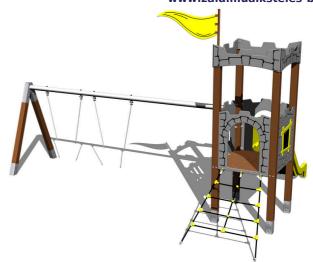

#### **Equipment**

Tower, slide, 2x barrier from HDPE, sloping net access, vertical climbing wall on the tower with steps, flag, battlements from HDPE, metal beam.