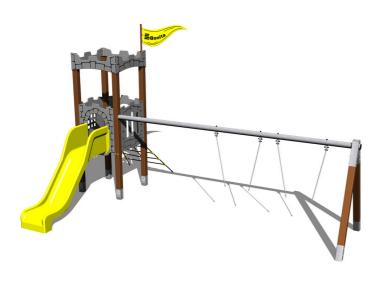

#### **Equipment**

Tower, slide, 2x barrier from HDPE, sloping net access, vertical climbing wall on the tower with steps, flag, battlements from HDPE, metal beam.

The slide is made from fibreglass. The surfaces of the slide, barriers, flag, etc. are made from high quality HDPE plastic (high density coloured polyethylene, which is characterised by high colour stability, UV resistance but mainly safety as it doesn't break and therefore there is no danger of injury to children by sharp fragments). The climbing net is made using HERKULES material (16 mm thick ropes made from polypropylene with a steel internal core) and are connected with plastic or aluminium joints. The platforms are made from HPL (High-pressure laminate, which is characterised by high colour stability, UV resistance and water resistance). All fastening material is galvanized or stainless steel.