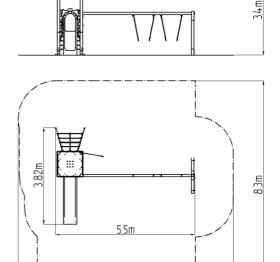

## **Basic information**

Age category 2 - 15 years
Minimum area 8,5 m x 8,3 m

Equipment measurements 5,5 m x 3,82 m x 3,4 m Free fall height: 1.0 m

Free fall height:

Load capacity:

Max. number of users:

Fall zone: EN 1177