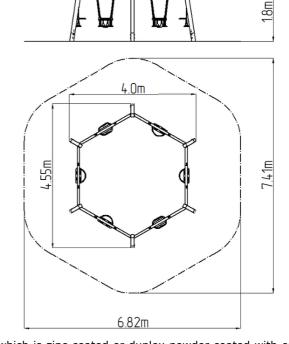

## **Basic information**

Age category 2 - 15 years Minimum area 6,82 m x 7,41 m Equipment measurements 4 m x 4,55 m x 1,8 m

Free fall height:

Load capacity:

Max. number of users:

Fall zone: EN 1177

Designation: