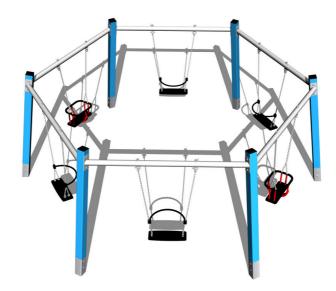

# Hexad group chain swing RH1610KB - blue

Product type RH-1610KB-10

## **Equipment**

6x metal beam (galvanized), 4x Normal seat, 2x Baby seat.We offer three color variants of the support structure - red, blue and brown.