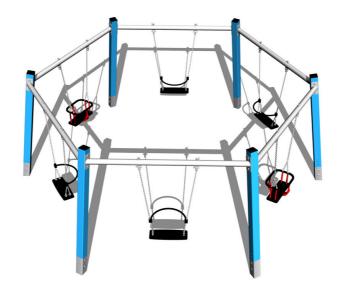

# Hexad group chain swing RH1610KB - blue

RH-1610KB-10 Product type

## **Equipment**

6x metal beam (galvanized), 4x Normal seat, 2x Baby seat. We offer three color variants of the support structure - red, blue and brown.