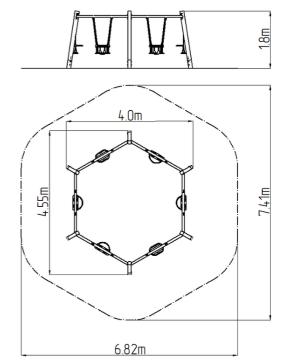

#### **Basic information**

2 - 15 years Age category Minimum area 6,82 m x 7,41 m 4 m x 4,55 m x 1,8 m Equipment measurements

Free fall height: 1.0 m Max. number of users: 6 Fall zone: EN 1177 null

Certificate of Compliance: ČSN EN 1176-1 ed.2 +A1:2024 ČSN EN 1176-2 ed.2:2018