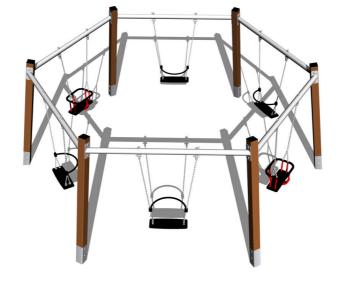

## Hexad group chain swing RH1610KW - Brown (f.h. 1,0 m)

Product type

RH-1610KW-10

#### Equipment

6x metal beam (galvanized), 4x Normal seat, 2x Baby seat.We offer three color variants of the support structure - red, blue and brown.

We reserve the right to change products without prior notice, which will, from our point of view, improve quality. The pictures are only informative and the products shown may differ from the products that we currently supply. We also reserve the right to make printing errors and assume no responsibility for their possible consequences. Otherwise, our terms and conditions apply. 01.05.2025