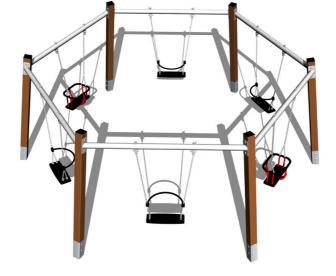

## Hexad group chain swing RH610KW - Brown (f.h. 1,0 m)

Product type

RH-610KW-10

|                                | 6,82 m x 7,41 m<br>4 m x 4,55 m x 1,8 m |
|--------------------------------|-----------------------------------------|
| Equipment measurements         | 4 m v 4 EE m v 1 0 m                    |
|                                | 4 m x 4,55 m x 1,6 m                    |
| Free fall height:              | 1.0 m                                   |
| Load capacity:                 | 324 kg                                  |
| Max. number of users:          | 6                                       |
| Fall zone: EN 1177             | null                                    |
| Designation:                   | exterior                                |
| Availability of spare parts:   | supplied by the                         |
| Certificate of Compliance:     | ČSN EN 1176 - 1, 2                      |
| Material                       |                                         |
| Metal parts - structural steel |                                         |

## Description

Baby seat - rubber with aluminum insert

The support structure of the swing is made from structural steel, which is zinc coated and KOMAXIT powder coated according to the RAL colour chart. The structures are anchored into the ground in steel plates, which are protected against corrosion by hot-dip galvanizing a and fixed in a concrete bed. The anchors are fastened to the play unit with bolts and their structure ensures that they are not in direct contact with the ground.

The seat is made of rubber and is reinforced with an aluminum insert. The Normal seat is made of aluminum, covered with a soft and comfortable rubber. The chains are stainless steel, resulting in a very prolonged service life of the product. All fastening material is galvanized or stainless steel.

## Equipment

6x metal beam (galvanized), 4x Normal seat, 2x Baby seat.We offer three color variants of the support structure - red, blue and brown.

We reserve the right to change products without prior notice, which will, from our point of view, improve quality. The pictures are only informative and the products shown may differ from the products that we currently supply. We also reserve the right to make printing errors and assume no responsibility for their possible consequences. Otherwise, our terms and conditions apply. 30.04.2024