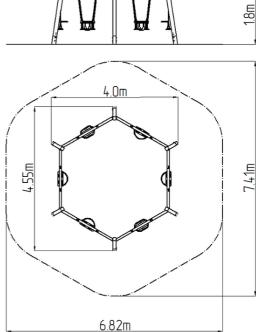

## Hexad group chain swing RH610KW - Brown (f.h. 1,0 m)

Product type

RH-610KW-10

|                                | 6,82 m x 7,41 m<br>4 m x 4,55 m x 1,8 m |
|--------------------------------|-----------------------------------------|
| Equipment measurements         | 4 m v 4 EE m v 1 0 m                    |
|                                | 4 m x 4,55 m x 1,6 m                    |
| Free fall height:              | 1.0 m                                   |
| Load capacity:                 | 324 kg                                  |
| Max. number of users:          | 6                                       |
| Fall zone: EN 1177             | null                                    |
| Designation:                   | exterior                                |
| Availability of spare parts:   | supplied by the                         |
| Certificate of Compliance:     | ČSN EN 1176 - 1, 2                      |
| Material                       |                                         |
| Metal parts - structural steel |                                         |