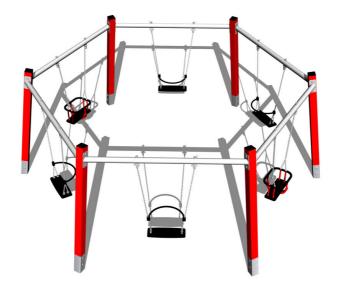

# Hexad group chain swing RH1610KR - Red (f.h. 1,0 m)

Product type RH-1610KR-10

## **Equipment**

6x metal beam (galvanized), 4x Normal seat, 2x Baby seat.We offer three color variants of the support structure - red, blue and brown.