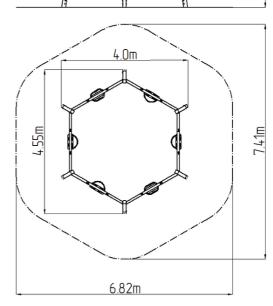

### **Basic information**

Age category 2 - 15 years Minimum area 6,82 m x 7,41 m Equipment measurements 4 m x 4,55 m x 1,8 m

Free fall height:

Load capacity:

Max. number of users:

Fall zone: EN 1177

Designation: