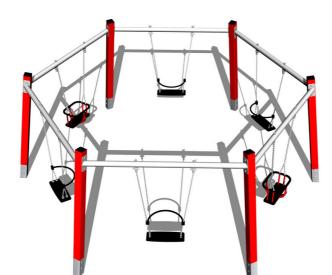

### Hexad group chain swing RH610KR - Red (f.h. 1,0 m)

Product type RH-610KR-10

#### **Basic information**

Age category 2 - 15 years Minimum area 6,82 m x 7,41 m Equipment measurements 4 m x 4,55 m x 1,8 m

Free fall height:

Load capacity:

Max. number of users:

Fall zone: EN 1177

Designation:

#### **Equipment**

6x metal beam (galvanized), 4x Normal seat, 2x Baby seat.We offer three color variants of the support structure - red, blue and brown.