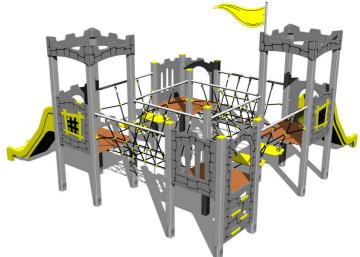

# **UNIVERSAL 4U416KS - silver**

Product type 4U-416KS-10

### **Basic information**

Age category 2 - 15 years 9,5 m x 9,5 m Minimum area

**Equipment measurements** 5,39 m x 5,37 m x 3,4 m

1.0 m Free fall height: 1350 kg Load capacity: Max. number of users: 25 Fall zone: EN 1177 null Designation: exterior Availability of spare parts: supplied by the Certificate of Compliance: ČSN EN 1176 - 1, 2, 3

### **Equipment**

4x tower, 2x slide, 4x barrier from HDPE, sloping net access, 2x rope bridge, vertical climbing wall on the tower with steps, flag, 2x battlements from HDPE, 2x rope bridge with steps.