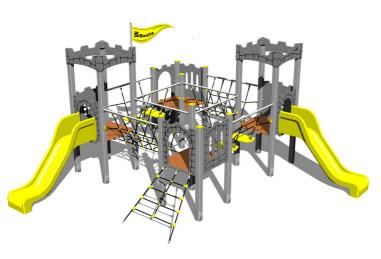

# **UNIVERSAL 4U416KS - silver**

Product type 4U-416KS-10

### **Basic information**

Age category 2 - 15 years 9,5 m x 9,5 m Minimum area

**Equipment measurements** 5,39 m x 5,37 m x 3,4 m

1.0 m Free fall height: 1350 kg Load capacity: Max. number of users: 25 Fall zone: EN 1177 null Designation: exterior Availability of spare parts: supplied by the Certificate of Compliance: ČSN EN 1176 - 1, 2, 3

### **Equipment**

4x tower, 2x slide, 4x barrier from HDPE, sloping net access, 2x rope bridge, vertical climbing wall on the tower with steps, flag, 2x battlements from HDPE, 2x rope bridge with steps.