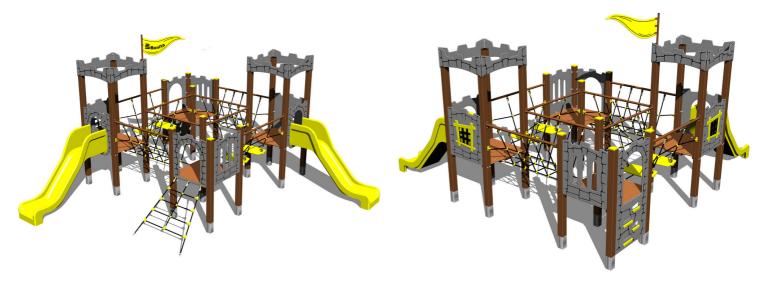

# **Equipment**

4x tower, 2x slide, 4x barrier from HDPE, sloping net access, 2x rope bridge, vertical climbing wall on the tower with steps, flag, 2x battlements from HDPE, 2x rope bridge with steps.