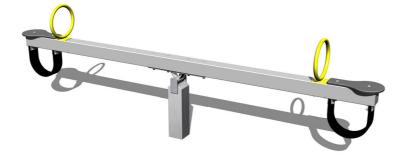

# Double seat seesaw VH201KS - silver

Product type

be VH-201KS-10

#### Description

The seesaw beam is made from structural steel, which is zinc coated or duplex powder coated with coat curing according to RAL to prevent corrosion and is anchored to the support structure by carriage bolts. The support structure of the see-saw is steel; it is protected against corrosion by hot-dip galvanizing and fixed in a concrete bed.

The seats are made from HPL (High-pressure laminate, which is characterised by high colour stability and water resistance).

The handles are zinc coated or duplex powder coated with coat curing according to RAL to prevent corrosion. All fastening material is galvanized or stainless steel. The swing is constructed with durability and long life in mind. Impacts are dampened by rubber bumpers.