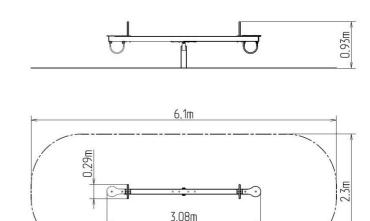

## **Basic information**

| Age category                 | 2 - 10 years             |
|------------------------------|--------------------------|
| Minimum area                 | 6,1 m x 2,3 m            |
| Equipment measurements       | 3,08 m x 0,29 m x 0,93 m |
| Free fall height:            | 1 m                      |
| Load capacity:               | 108 kg                   |
| Max. number of users:        | 2                        |
| Fall zone: EN 1177           | null                     |
| Designation:                 | exterior                 |
| Availability of spare parts: | supplied by the          |
| Certificate of Compliance:   | ČSN EN 1176 - 1, 6       |
| Material                     |                          |