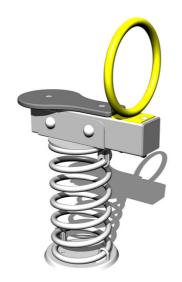

#### Material

Metal units - structural steel

Seats - HPL

Spring - special spring steel

#### Description

The seesaw beam is made from structural steel, which is zinc coated or duplex powder coated with coat curing according to RAL to prevent corrosion and is secured to the support spring. The spring is made from special spring steel and are duplex powder coated with coat curing according to RAL to prevent corrosion.

The seats are made from HPL (High-pressure laminate, which is characterised by high colour stability and water resistance).

The handles are zinc coated or duplex powder coated with coat curing according to RAL to prevent corrosion. The swing is constructed with durability and long life in mind. Impacts are dampened by rubber bumpers. All fastening material is galvanized or stainless steel.