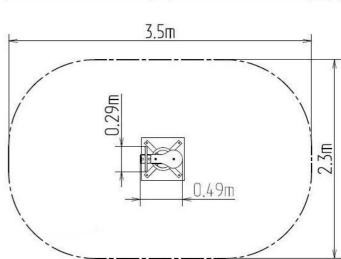

#### **Basic information**

Age category 2 - 10 years Minimum area 3,5 m x 2,3 m

Equipment measurements 0,49 m x 0,29 m x 0,83 m

Free fall height:

Load capacity:

Max. number of users:

Fall zone: EN 1177

Designation: