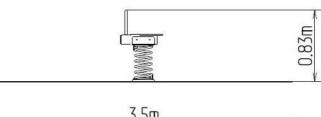

#### **Basic information**

Age category 2 - 10 years Minimum area 3,5 m x 2,3 m

Equipment measurements 0,49 m x 0,29 m x 0,83 m

Free fall height:

Load capacity:

Max. number of users:

Fall zone: EN 1177

Designation: