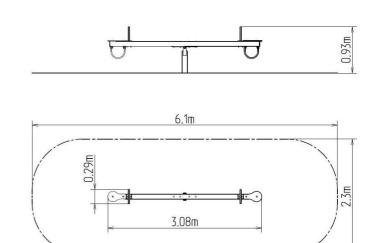

## **Basic information**

| Age category           | 2 - 10 years             |
|------------------------|--------------------------|
| Minimum area           | 6,1 m x 2,3 m            |
| Equipment measurements | 3,08 m x 0,29 m x 0,93 m |
| Free fall height:      | 1 m                      |
| Load capacity:         | 108 kg                   |
| Max. number of users:  | 2                        |
| Fall zone: EN 1177     | null                     |
| Designation:           | exterior                 |
|                        |                          |