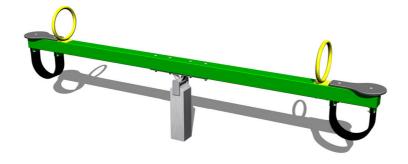

# Double seat seesaw VH201KG - green

Product type

VH-201KG-10

### Description

The seesaw beam is made from structural steel, which is zinc coated or duplex powder coated with coat curing according to RAL to prevent corrosion and is anchored to the support structure by carriage bolts. The support structure of the see-saw is steel; it is protected against corrosion by hot-dip galvanizing and fixed in a concrete bed.

The seats are made from HPL (High-pressure laminate, which is characterised by high colour stability and water resistance).

The handles are zinc coated or duplex powder coated with coat curing according to RAL to prevent corrosion. All fastening material is galvanized or stainless steel. The swing is constructed with durability and long life in mind. Impacts are dampened by rubber bumpers.