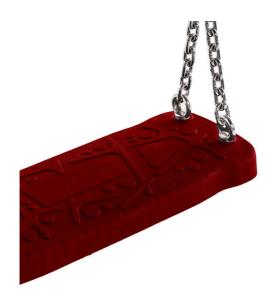

#### Material

Seat - aluminum, covered with a rubber

### Description

The Normal seat is made of aluminum, covered with a soft and comfortable rubber. The chains are stainless steel, resulting in a very prolonged service life of the product. All fastening material is stainless steel.