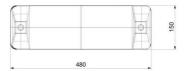

#### **Basic information**

Age category Not specified Minimum area 0,82 m x 1,58 m

Equipment measurements 0,48 m x 0,17 m x 0,03 m

Free fall height: 1,5 m
Load capacity: 54 kg
Max. number of users: 1
Fall zone: EN 1177 null
Designation: exterior
Availability of spare parts: Supplied by the Certificate of Compliance: CSN EN 1176