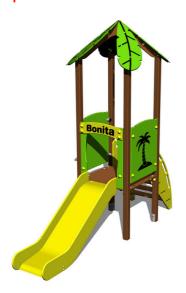

# **UNIVERSAL 4U158KW-B - brown**

Product type 4U-158KW-10-B

## **Equipment**

Tower, slide, roof in the shape of a leaf, sloping ramp with steps and HDPE handles, 2x barrier.