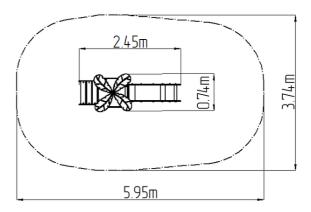

#### **Basic information**

Age category 1 - 10 years 3,75 m x 5,95 m Minimum area Equipment measurements 0,74 m x 2,45 m x 2,41 m

Free fall height:  $0.6 \, \text{m}$ 270 kg

Load capacity: Max. number of users: 5 Fall zone: EN 1177 null Designation: exterior Availability of spare parts: supplied by the Certificate of Compliance: ČSN EN 1176 - 1, 3