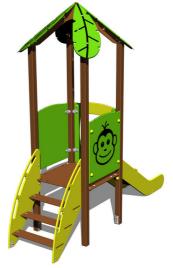

## **Equipment**

Tower, slide, roof in the shape of a leaf, sloping ramp with steps and HDPE handles, 2x barrier.