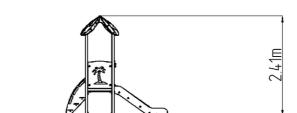

#### **Basic information**

Age category 1 - 10 years 3,75 m x 5,95 m Minimum area Equipment measurements 0,74 m x 2,45 m x 2,41 m

Free fall height:  $0.6 \, \text{m}$ 270 kg

Load capacity: Max. number of users: 5 Fall zone: EN 1177 null Designation: exterior Availability of spare parts: supplied by the Certificate of Compliance: ČSN EN 1176 - 1, 3