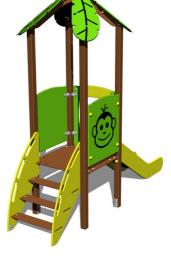

## **Equipment**

Tower, slide, roof in the shape of a leaf, sloping ramp with steps and HDPE handles, 2x barrier.