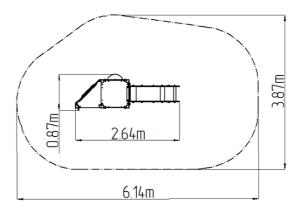

### **Basic information**

Age category 1 - 10 years

Minimum area 3,87 m x 6,14 m

Equipment measurements 0,87 m x 2,64 m x 3,31 m

Free fall height: 0.6 m
Load capacity: 270 kg

Max. number of users: 5
Fall zone: EN 1177 null
Designation: exterior
Availability of spare parts: supplied by the
Certificate of Compliance: ČSN EN 1176 - 1, 3