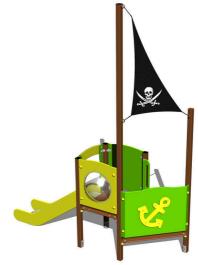

## UNIVERSAL 4U208KW-B - brown

Product type 4U-208KW-10-B

#### **Equipment**

2x tower, slide, 2x barrier, post with a flag, barrier made form HDPE with aperture.