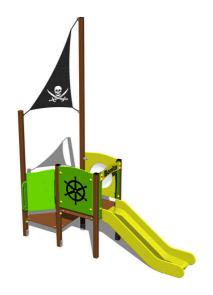

## UNIVERSAL 4U208KW-B - brown

Product type 4U-208KW-10-B

#### **Equipment**

2x tower, slide, 2x barrier, post with a flag, barrier made form HDPE with aperture.