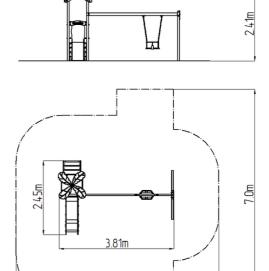

### **Basic information**

Age category 1 - 10 years Minimum area 6,81 m x 7 m

Equipment measurements 3,81 m x 2,45 m x 2,41 m

Free fall height:

Load capacity:

Max. number of users:

Fall zone: EN 1177

Designation:

6.81m