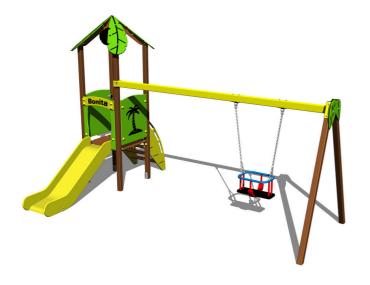

# **UNIVERSAL 4U159KW-B - brown**

Product type 4U-159KW-10-B

# **Equipment**

Tower, slide, roof in the shape of a leaf, sloping ramp with steps and HDPE handles, 2x barrier, BABY seat.