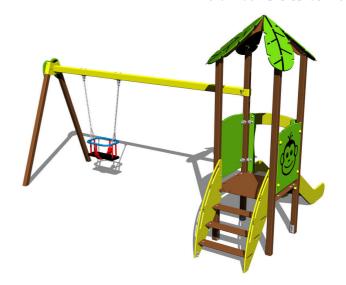

# **Equipment**

Tower, slide, roof in the shape of a leaf, sloping ramp with steps and HDPE handles, 2x barrier, BABY seat.