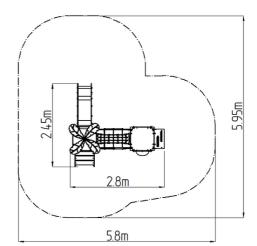

# **Basic information**

| Age category<br>Minimum area<br>Equipment measurements<br>Free fall height:<br>Load capacity:<br>Max. number of users:<br>Fall zone: EN 1177<br>Designation:<br>Availability of spare parts: | 1 - 10 years<br>8,7 m x 7 m<br>5,7 m x 2,45 m x 2,41 m<br>0.6 m<br>480 kg<br>10<br>null<br>exterior<br>supplied by the |
|----------------------------------------------------------------------------------------------------------------------------------------------------------------------------------------------|------------------------------------------------------------------------------------------------------------------------|
| Certificate of Compliance:                                                                                                                                                                   | ČSN EN 1176 - 1, 3                                                                                                     |
|                                                                                                                                                                                              |                                                                                                                        |