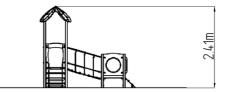

# **Basic information**

| Age category<br>Minimum area<br>Equipment measurements<br>Free fall height:<br>Load capacity:<br>Max. number of users:<br>Fall zone: EN 1177<br>Designation:<br>Availability of spare parts: | 1 - 10 years<br>8,7 m x 7 m<br>5,7 m x 2,45 m x 2,41 m<br>0.6 m<br>480 kg<br>10<br>null<br>exterior<br>supplied by the |
|----------------------------------------------------------------------------------------------------------------------------------------------------------------------------------------------|------------------------------------------------------------------------------------------------------------------------|
| Certificate of Compliance:                                                                                                                                                                   | ČSN EN 1176 - 1, 3                                                                                                     |
|                                                                                                                                                                                              |                                                                                                                        |