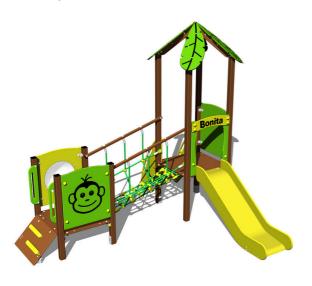

# UNIVERSAL 4U257KW-B - brown

Product type

4U-257KW-10-B

### Equipment

2x Tower, slide, roof in the shape of a leaf, sloping ramp with steps and HDPE handles, sloping ramp with HDPE steps, 2x barrier, rope bridge, barrier with an aperture.

We reserve the right to change products without prior notice, which will, from our point of view, improve quality. The pictures are only informative and the products shown may differ from the products that we currently supply. We also reserve the right to make printing errors and assume no responsibility for their possible consequences. Otherwise, our terms and conditions apply. 01.05.2025