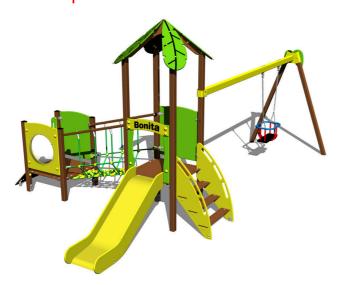

## UNIVERSAL 4U259KW-B - brown

Product type 4U-259KW-10-B

#### **Equipment**

2x Tower, slide, roof in the shape of a leaf, sloping ramp with steps and HDPE handles, sloping ramp with HDPE steps, 2x barrier, rope bridge, barrier with an aperture, BABY seat.

We reserve the right to change products without prior notice, which will, from our point of view, improve quality. The pictures are only informative and the products shown may differ from the products that we currently supply. We also reserve the right to make printing errors and assume no responsibility for their possible consequences. Otherwise, our terms and conditions apply.