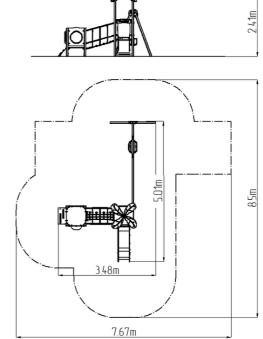

### **Basic information**

Age category 1 - 10 years Minimum area 7,67 m x 8,5 m

Equipment measurements 3,48 m x 5,01 m x 2,41 m

Free fall height:

Load capacity:

Max. number of users:

Fall zone: EN 1177

Designation: