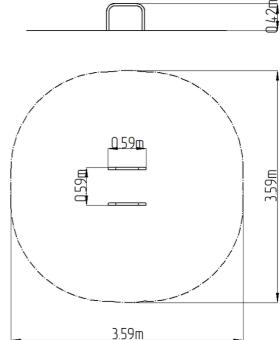

# **Basic information**

Metal units - structural steel

| Age category                 | Not specified            |
|------------------------------|--------------------------|
| Minimum area                 | 3,59 m x 3,59 m          |
| Equipment measurements       | 0,59 m x 0,59 m x 0,42 m |
| Free fall height:            | 1 m                      |
| Load capacity:               | 78 kg                    |
| Max. number of users:        | 1                        |
| Fall zone: EN 1177           | null                     |
| Designation:                 | exterior                 |
| Availability of spare parts: | supplied by the          |
| Certificate of Compliance:   | ČSN EN 16630             |
| Material                     |                          |