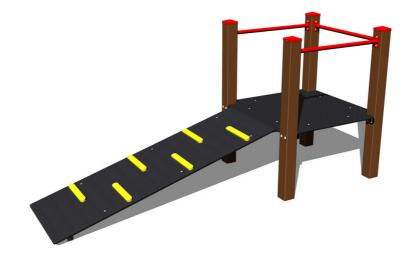

## A platform with a ramp for the cableway NP002KW - Brown

Product type

NP-002KW-10

| Basic | infor | mation |
|-------|-------|--------|
| Dusie |       |        |

| Age category                 | 3 - 15 years          |
|------------------------------|-----------------------|
| Minimum area                 | 5,85 m x 4 m          |
| Equipment measurements       | 2,81 m x 1 m x 1,32 m |
| Free fall height:            | 1 m                   |
| Load capacity:               | Not specified         |
| Max. number of users:        | Not specified         |
| Fall zone: EN 1177           | null                  |
| Designation:                 | exterior              |
| Availability of spare parts: | supplied by the       |
| Certificate of Compliance:   | ČSN EN 1176 - 1       |
|                              |                       |

## Description

The support structure of the platform to the cableway is made from structural steel which is protected against corrosion by zinc coating, resulting in a very prolonged service life, and coating with baked paint KOMAXIT according to the RAL colour system. The structure is fixed in a concrete bed. All other metal units are zinc coated and KOMAXIT powder coated according to the RAL colour chart. The platform is made from water-proof plywood. Steps are made from high quality HDPE plastic (high density coloured polyethylene, which is characterised by high colour stability, UV resistance but mainly safety as it doesn't break and therefore there is no danger of injury to children by sharp fragments). All fastening material is galvanized or stainless steel.