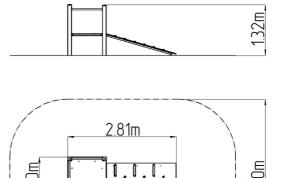

## A platform with a ramp for the cableway NP002KW - Brown

Product type

NP-002KW-10

| Basic | infor | mation |
|-------|-------|--------|
| Dusie |       |        |

| Age category                 | 3 - 15 years          |
|------------------------------|-----------------------|
| Minimum area                 | 5,85 m x 4 m          |
| Equipment measurements       | 2,81 m x 1 m x 1,32 m |
| Free fall height:            | 1 m                   |
| Load capacity:               | Not specified         |
| Max. number of users:        | Not specified         |
| Fall zone: EN 1177           | null                  |
| Designation:                 | exterior              |
| Availability of spare parts: | supplied by the       |
| Certificate of Compliance:   | ČSN EN 1176 - 1       |
|                              |                       |