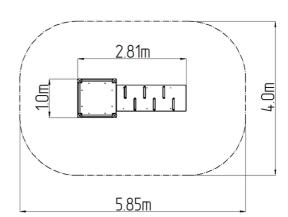

### **Basic information**

Age category 3 - 15 years Minimum area 5,85 m x 4 m

Equipment measurements 2,81 m x 1 m x 1,32 m

Free fall height: 1 m

Load capacity:

Max. number of users:

Fall zone: EN 1177

Designation: