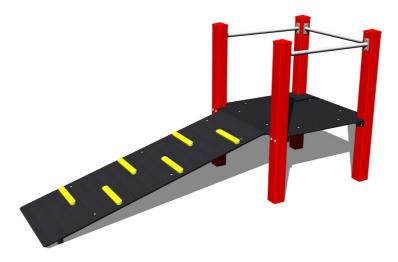

# A platform with a ramp for the cableway NP002KR - Red

Product type NP-002KR-10

## **Description**

The support structure of the platform to the cableway is made from structural steel which is protected against corrosion by zinc coating, resulting in a very prolonged service life, and coating with baked paint KOMAXIT according to the RAL colour system. The structure is fixed in a concrete bed. All other metal units are zinc coated and KOMAXIT powder coated according to the RAL colour chart. The platform is made from water-proof plywood. Steps are made from high quality HDPE plastic (high density coloured polyethylene, which is characterised by high colour stability, UV resistance but mainly safety as it doesn't break and therefore there is no danger of injury to children by sharp fragments). All fastening material is galvanized or stainless steel.