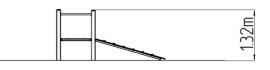

## **Basic information**

| Age category<br>Minimum area<br>Equipment measurements | 3 - 15 years<br>5,85 m x 4 m<br>2,81 m x 1 m x 1,32 m |
|--------------------------------------------------------|-------------------------------------------------------|
| Free fall height:                                      | 1 m                                                   |
| Load capacity:                                         | Not specified                                         |
| Max. number of users:                                  | Not specified                                         |
| Fall zone: EN 1177                                     | null                                                  |
| Designation:                                           | exterior                                              |
| Availability of spare parts:                           | supplied by the                                       |
| Certificate of Compliance:                             | ČSN EN 1176 - 1                                       |
|                                                        |                                                       |