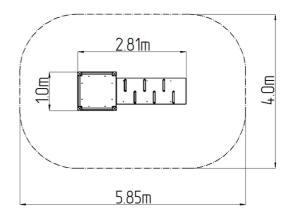

## **Basic information**

| Age category<br>Minimum area<br>Equipment measurements | 3 - 15 years<br>5,85 m x 4 m<br>2,81 m x 1 m x 1,32 m |
|--------------------------------------------------------|-------------------------------------------------------|
| Free fall height:                                      | 1 m                                                   |
| Load capacity:                                         | Not specified                                         |
| Max. number of users:                                  | Not specified                                         |
| Fall zone: EN 1177                                     | null                                                  |
| Designation:                                           | exterior                                              |
| Availability of spare parts:                           | supplied by the                                       |
| Certificate of Compliance:                             | ČSN EN 1176 - 1                                       |
|                                                        |                                                       |