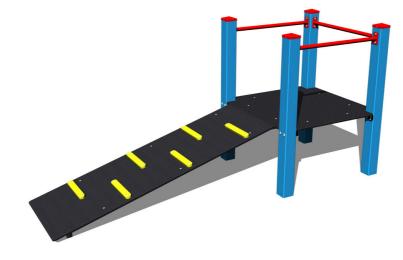

# A platform with a ramp for the cableway NP002KB - Blue

Product type

NP-002KB-10

#### Description

The support structure of the platform to the cableway is made from structural steel which is protected against corrosion by zinc coating, resulting in a very prolonged service life, and coating with baked paint KOMAXIT according to the RAL colour system. The structure is fixed in a concrete bed. All other metal units are zinc coated and KOMAXIT powder coated according to the RAL colour chart. The platform is made from water-proof plywood. Steps are made from high quality HDPE plastic (high density coloured polyethylene, which is characterised by high colour stability, UV resistance but mainly safety as it doesn't break and therefore there is no danger of injury to children by sharp fragments). All fastening material is galvanized or stainless steel.