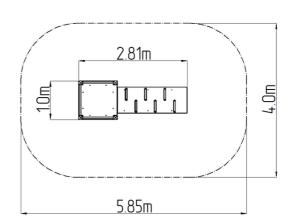

### **Basic information**

Age category 3 - 15 years Minimum area 5,85 m x 4 m

Equipment measurements 2,81 m x 1 m x 1,32 m

Free fall height: 1 m

Load capacity:

Max. number of users:

Fall zone: EN 1177

Designation: