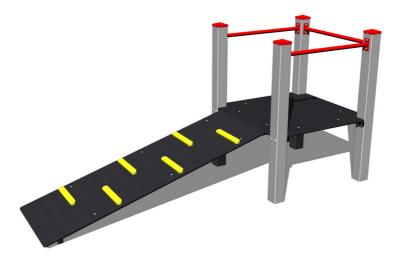

# A platform with a ramp for the cableway NP002K - metal

Product type NP-002KZn-10

## **Description**

The support structure of the platform to the cableway is made from structural steel and is protected from corrosion by hot-dip galvanizing, which significantly prolongs the life of the play unit. The structure is fixed in a concrete bed. All other metal units are zinc coated and KOMAXIT powder coated according to the RAL colour chart. The platform is made from water-proof plywood. Steps are made from high quality HDPE plastic (high density coloured polyethylene, which is characterised by high colour stability, UV resistance but mainly safety as it doesn't break and therefore there is no danger of injury to children by sharp fragments). All fastening material is galvanized or stainless steel.