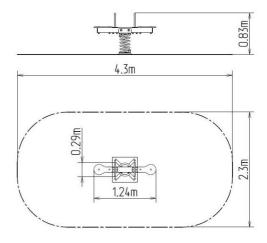

### **Basic information**

Age category 2 - 10 years Minimum area 4,3 m x 2,3 m

Equipment measurements 1,24 m x 0,29 m x 0,83 m

Free fall height:

Load capacity:

Max. number of users:

Fall zone: EN 1177

Designation: