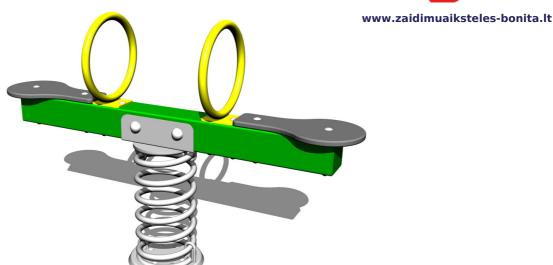

# Double seat seesaw on spring VH102KG - green

Product type VH-102KG-10

### **Description**

The seesaw beam is made from structural steel, which is zinc coated or duplex powder coated with coat curing according to RAL to prevent corrosion and is secured to the support spring. The spring is made from special spring steel and are duplex powder coated with coat curing according to RAL to prevent corrosion.

The seats are made from HPL (High-pressure laminate, which is characterised by high colour stability and water resistance).

The handles are zinc coated or duplex powder coated with coat curing according to RAL to prevent corrosion. The swing is constructed with durability and long life in mind. Impacts are dampened by rubber bumpers. All fastening material is galvanized or stainless steel.