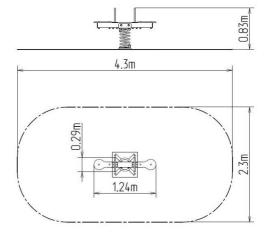

### **Basic information**

Age category 2 - 10 years Minimum area 4,3 m x 2,3 m

Equipment measurements 1,24 m x 0,29 m x 0,83 m

Free fall height:

Load capacity:

Max. number of users:

Fall zone: EN 1177

Designation: