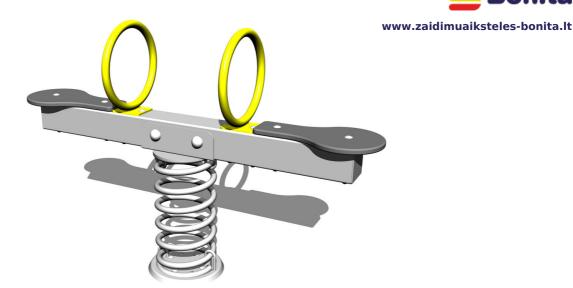

# Double seat seesaw on spring VH102KS - silver

Product type VH-102KS-10

#### **Material**

Metal units - structural steel

Seats - HPL

Spring - special spring steel

### **Description**

The seesaw beam is made from structural steel, which is zinc coated and KOMAXIT powder coated according to the RAL colour chart and is secured to the support spring. The spring is made from special spring steel and are KOMAXIT powder coated. The seats are made from HPL (High-pressure laminate, which is characterised by high colour stability and water resistance). The handles are zinc coated and KOMAXIT powder coated steel. The swing is constructed with durability and long life in mind. Impacts are dampened by rubber bumpers. All fastening material is galvanized or stainless steel.