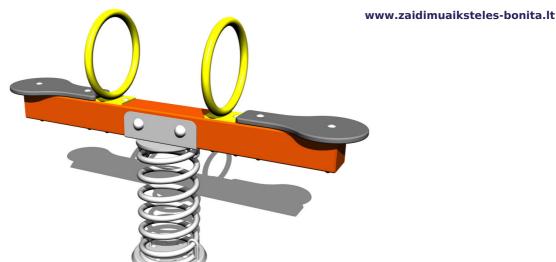

### **Description**

The seesaw beam is made from structural steel, which is zinc coated and KOMAXIT powder coated according to the RAL colour chart and is secured to the support spring. The spring is made from special spring steel and are KOMAXIT powder coated. The seats are made from HPL (High-pressure laminate, which is characterised by high colour stability and water resistance). The handles are zinc coated and KOMAXIT powder coated steel. The swing is constructed with durability and long life in mind. Impacts are dampened by rubber bumpers. All fastening material is galvanized or stainless steel.