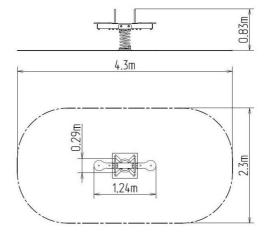

### **Basic information**

Age category 2 - 10 years Minimum area 4,3 m x 2,3 m

Equipment measurements 1,24 m x 0,29 m x 0,83 m

Free fall height:

Load capacity:

Max. number of users:

Fall zone: EN 1177

Designation: