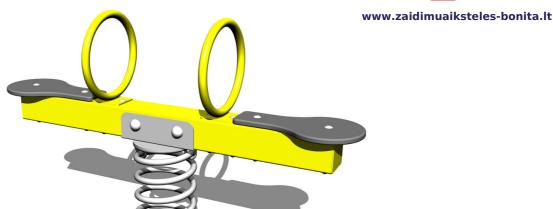

## **Description**

The seesaw beam is made from structural steel, which is zinc coated or duplex powder coated with coat curing according to RAL to prevent corrosion and is secured to the support spring. The spring is made from special spring steel and are duplex powder coated with coat curing according to RAL to prevent corrosion.

The seats are made from HPL (High-pressure laminate, which is characterised by high colour stability and water resistance).

The handles are zinc coated or duplex powder coated with coat curing according to RAL to prevent corrosion. The swing is constructed with durability and long life in mind. Impacts are dampened by rubber bumpers. All fastening material is galvanized or stainless steel.