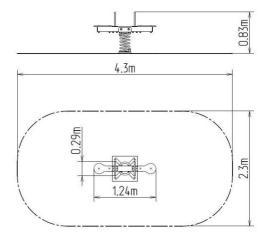

### **Basic information**

Age category 2 - 10 years Minimum area 4,3 m x 2,3 m

Equipment measurements 1,24 m x 0,29 m x 0,83 m

Free fall height:

Load capacity:

Max. number of users:

Fall zone: EN 1177

Designation: