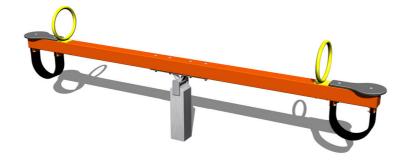

## Double seat seesaw VH201KO - orange

Product type

VH-201KO-10

#### Description

The seesaw beam is made from structural steel, which is zinc coated or duplex powder coated with coat curing according to RAL to prevent corrosion and is anchored to the support structure by carriage bolts. The support structure of the see-saw is steel; it is protected against corrosion by hot-dip galvanizing and fixed in a concrete bed.

The seats are made from HPL (High-pressure laminate, which is characterised by high colour stability and water resistance).

The handles are zinc coated or duplex powder coated with coat curing according to RAL to prevent corrosion. All fastening material is galvanized or stainless steel. The swing is constructed with durability and long life in mind. Impacts are dampened by rubber bumpers.