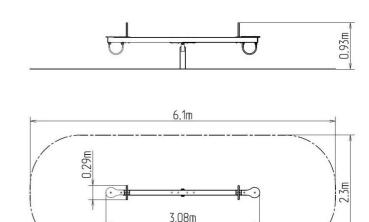

### **Basic information**

| Age category                 | 2 - 10 years             |
|------------------------------|--------------------------|
| Minimum area                 | 6,1 m x 2,3 m            |
| Equipment measurements       | 3,08 m x 0,29 m x 0,93 m |
| Free fall height:            | 1 m                      |
| Load capacity:               | 108 kg                   |
| Max. number of users:        | 2                        |
| Fall zone: EN 1177           | null                     |
| Designation:                 | exterior                 |
| Availability of spare parts: | supplied by the          |
| Availability of spare parts: | supplied by the          |
| Certificate of Compliance:   | ČSN EN 1176 - 1, 6       |