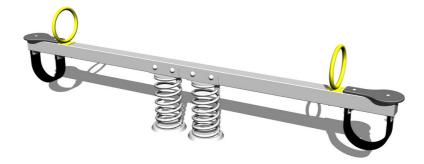

## Double seat seesaw on springs VH200KS - silver

Product type

VH-200KS-10

#### Description

The seesaw beam is made from structural steel, which is zinc coated or duplex powder coated with coat curing according to RAL to prevent corrosion and is secured to the support springs. The springs are made from special spring steel and are duplex powder coated with coat curing according to RAL to prevent corrosion.

The seats are made from HPL (High-pressure laminate, which is characterised by high colour stability and water resistance).

The handles are zinc coated or duplex powder coated with coat curing according to RAL to prevent corrosion. The swing is constructed with durability and long life in mind. Impacts are dampened by rubber bumpers. All fastening material is galvanized or stainless steel.