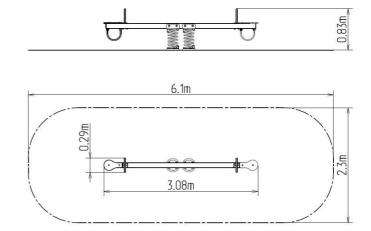

### **Basic information**

| Age category                 | 2 - 10 years             |
|------------------------------|--------------------------|
| Minimum area                 | 6,1 m x 2,3 m            |
| Equipment measurements       | 3,08 m x 0,29 m x 0,83 m |
| Free fall height:            | 1 m                      |
| Load capacity:               | 108 kg                   |
| Max. number of users:        | 2                        |
| Fall zone: EN 1177           | null                     |
| Designation:                 | exterior                 |
| Availability of spare parts: | supplied by the          |
| Certificate of Compliance:   | ČSN EN 1176 - 1, 6       |
| Material                     |                          |