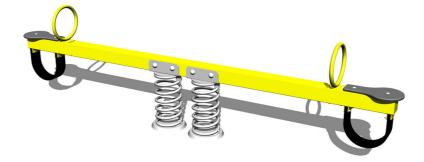

#### Description

The seesaw beam is made from structural steel, which is zinc coated or duplex powder coated with coat curing according to RAL to prevent corrosion and is secured to the support springs. The springs are made from special spring steel and are duplex powder coated with coat curing according to RAL to prevent corrosion.

The seats are made from HPL (High-pressure laminate, which is characterised by high colour stability and water resistance).

The handles are zinc coated or duplex powder coated with coat curing according to RAL to prevent corrosion. The swing is constructed with durability and long life in mind. Impacts are dampened by rubber bumpers. All fastening material is galvanized or stainless steel.