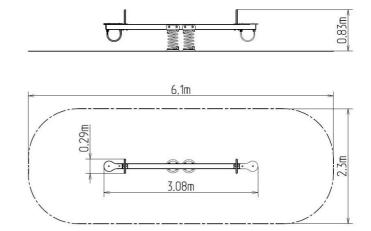

### **Basic information**

| Age category                 | 2 - 10 years             |
|------------------------------|--------------------------|
| Minimum area                 | 6,1 m x 2,3 m            |
| Equipment measurements       | 3,08 m x 0,29 m x 0,83 m |
| Free fall height:            | 1 m                      |
| Load capacity:               | 108 kg                   |
| Max. number of users:        | 2                        |
| Fall zone: EN 1177           | null                     |
| Designation:                 | exterior                 |
| Availability of spare parts: | supplied by the          |
| Certificate of Compliance:   | ČSN EN 1176 - 1, 6       |
| Material                     |                          |