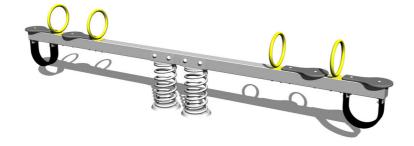

### Description

The seesaw beam is made from structural steel, which is zinc coated or duplex powder coated with coat curing according to RAL to prevent corrosion and is secured to the support spring. The spring is made from special spring steel and are duplex powder coated with coat curing according to RAL to prevent corrosion.

The seats are made from HPL (High-pressure laminate, which is characterised by high colour stability and water resistance).

The handles are zinc coated or duplex powder coated with coat curing according to RAL to prevent corrosion. The swing is constructed with durability and long life in mind. Impacts are dampened by rubber bumpers. All fastening material is galvanized or stainless steel.