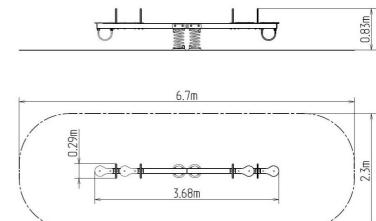

## **Basic information**

| Age category                 | 2 - 10 years             |
|------------------------------|--------------------------|
| Minimum area                 | 6,7 m x 2,3 m            |
| Equipment measurements       | 3,68 m x 0,29 m x 0,83 m |
| Free fall height:            | 1 m                      |
| Load capacity:               | 216 kg                   |
| Max. number of users:        | 4                        |
| Fall zone: EN 1177           | null                     |
| Designation:                 | exterior                 |
| Availability of spare parts: | supplied by the          |
| Certificate of Compliance:   | ČSN EN 1176 - 1, 6       |
| Material                     |                          |