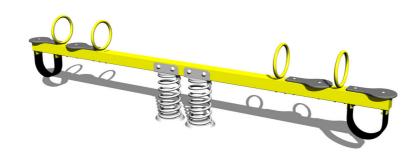

# Four seat seesaw on springs VH400KY - yellow

VH-400KY-10 Product type

## **Description**

The seesaw beam is made from structural steel, which is zinc coated or duplex powder coated with coat curing according to RAL to prevent corrosion and is secured to the support spring. The spring is made from special spring steel and are duplex powder coated with coat curing according to RAL to prevent corrosion.

The seats are made from HPL (High-pressure laminate, which is characterised by high colour stability and water resistance).

The handles are zinc coated or duplex powder coated with coat curing according to RAL to prevent corrosion. The swing is constructed with durability and long life in mind. Impacts are dampened by rubber bumpers. All fastening material is galvanized or stainless steel.