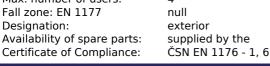

### **Basic information**

Age category 2 - 10 years 6,7 m x 2,3 m Minimum area

**Equipment measurements** 3,68 m x 0,29 m x 0,83 m

1 m Free fall height: 216 kg Load capacity: Max. number of users: 4 Fall zone: EN 1177 null Designation: exterior Availability of spare parts: supplied by the