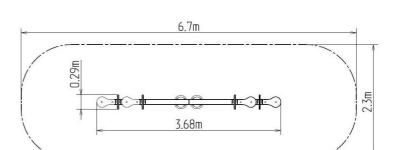

### **Basic information**

Age category 2 - 10 years 6,7 m x 2,3 m Minimum area

**Equipment measurements** 3,68 m x 0,29 m x 0,83 m

1 m Free fall height: 216 kg Load capacity: Max. number of users: 4 Fall zone: EN 1177 null Designation: exterior Availability of spare parts: supplied by the