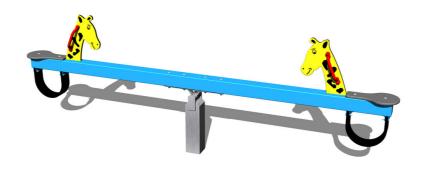

# Double seat seesaw VH205KB - blue

Product type VH-205KB-10

## **Description**

The seesaw beam is made from structural steel, which is zinc coated or duplex powder coated with coat curing according to RAL to prevent corrosion and is anchored to the support structure by carriage bolts. The support structure of the see-saw is steel; it is protected against corrosion by hot-dip galvanizing and fixed in a concrete bed.

Plastic units are made from high quality HDPE plastic (high density coloured polyethylene, which is characterised by high colour stability, UV resistance but mainly safety as it doesn't break and therefore there is no danger of injury to children by sharp fragments)

The seats are made from HPL (High-pressure laminate, which is characterised by high colour stability and water resistance). All fastening material is galvanized or stainless steel. The swing is constructed with durability and long life in mind. Impacts are dampened by rubber bumpers.