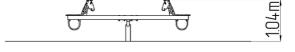

### **Basic information**

Age category 2 - 10 years Minimum area 6,1 m x 2,3 m

Equipment measurements 3,08 m x 0,21 m x 1,04 m

Free fall height:

Load capacity:

Max. number of users:

Fall zone: EN 1177

Designation: