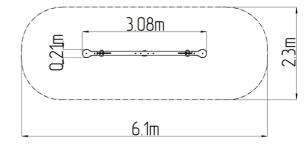

### **Basic information**

Age category 2 - 10 years Minimum area 6,1 m x 2,3 m

Equipment measurements 3,08 m x 0,21 m x 1,04 m

Free fall height:

Load capacity:

Max. number of users:

Fall zone: EN 1177

Designation: