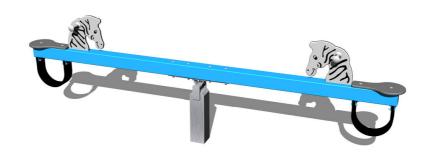

## Double seat seesaw VH210KB - blue

Product type VH-210KB-10

## **Description**

The seesaw beam is made from structural steel, which is zinc coated or duplex powder coated with coat curing according to RAL to prevent corrosion and is anchored to the support structure by carriage bolts. The support structure of the see-saw is steel; it is protected against corrosion by hot-dip galvanizing and fixed in a concrete bed.

Plastic units are made from high quality HDPE plastic (high density coloured polyethylene, which is characterised by high colour stability, UV resistance but mainly safety as it doesn't break and therefore there is no danger of injury to children by sharp fragments)

The seats are made from HPL (High-pressure laminate, which is characterised by high colour stability and water resistance). All fastening material is galvanized or stainless steel. The swing is constructed with durability and long life in mind. Impacts are dampened by rubber bumpers.