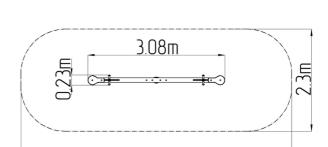

## **Basic information**

Age category 2 - 10 years Minimum area 6,1 m x 2,3 m

Equipment measurements 3,08 m x 0,23 m x 0,95 m

Free fall height:

Load capacity:

Max. number of users:

Fall zone: EN 1177

Designation: