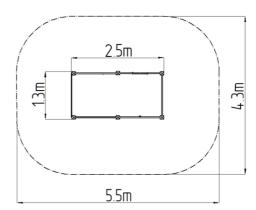

### **Basic information**

| Age category                 | 2 - 10 years           |
|------------------------------|------------------------|
| Minimum area                 | 5,5 m x 4,3 m          |
| Equipment measurements       | 2,5 m x 1,3 m x 0,96 m |
| Free fall height:            | 1 m                    |
| Load capacity:               | 324 kg                 |
| Max. number of users:        | 6                      |
| Fall zone: EN 1177           | null                   |
| Designation:                 | exterior               |
| Availability of spare parts: | supplied by the        |
| Certificate of Compliance:   | ČSN EN 1176 - 1        |
|                              |                        |