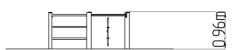

### **Basic information**

| Age category                 | 2 - 10 years           |
|------------------------------|------------------------|
| Minimum area                 | 5,5 m x 4,3 m          |
| Equipment measurements       | 2,5 m x 1,3 m x 0,96 m |
| Free fall height:            | 1 m                    |
| Load capacity:               | 324 kg                 |
| Max. number of users:        | 6                      |
| Fall zone: EN 1177           | null                   |
| Designation:                 | exterior               |
| Availability of spare parts: | supplied by the        |
| Certificate of Compliance:   | ČSN EN 1176 - 1        |
|                              |                        |