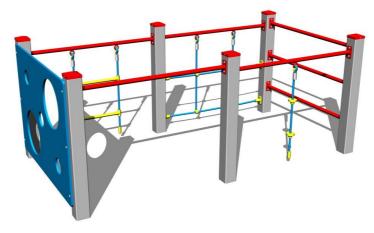

## Climbing set SS8609KS - silver

SS-8609KS-10

Product type

#### Equipment

Swedish ladder, climbing net, Ball toSS8, FitneSS8 rack, Rope ladder, climbing rope.

We reserve the right to change products without prior notice, which will, from our point of view, improve quality. The pictures are only informative and the products shown may differ from the products that we currently supply. We also reserve the right to make printing errors and assume no responsibility for their possible consequences. Otherwise, our terms and conditions apply. 01.05.2025