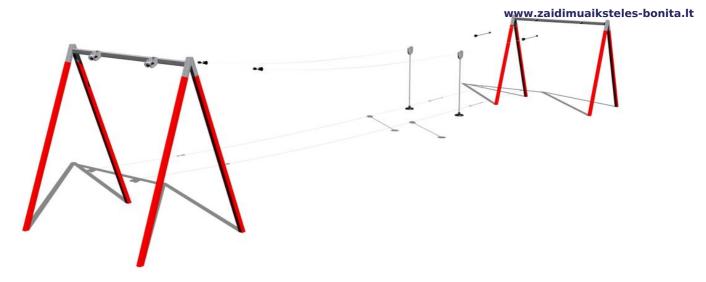

## Twin post cableway LD030KR - Red

Product type LD-030KR20-10

## **Description**

The support structures of the cableways are made from structural steel which is protected against corrosion by zinc coating, resulting in a very prolonged service life or duplex powder coated with coat curing according to RAL to prevent corrosion The structure is fixed in a concrete bed. All fastening material is galvanized or stainless steel.