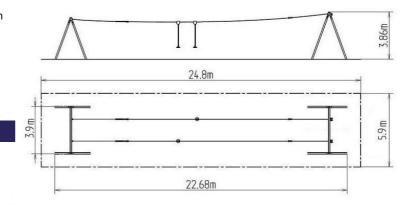

## **Basic information**

Age category 3 - 15 years Minimum area 24,8 m x 5,9 m

Equipment measurements 22,68 m x 3,9 m x 3,86 m

Free fall height: 1 m
Load capacity: 130 kg
Max. number of users: 4
Fall zone: EN 1177 null
Designation: exterior
Availability of spare parts: Supplied by the
Certificate of Compliance: ČSN EN 1176 - 1