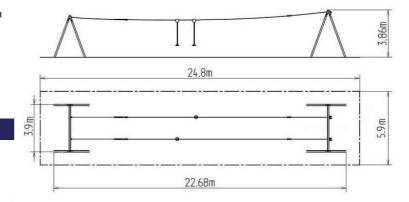

### **Basic information**

Age category 3 - 15 years Minimum area 24,8 m x 5,9 m

Equipment measurements 22,68 m x 3,9 m x 3,86 m

Free fall height:

Load capacity:

Max. number of users:

Fall zone: EN 1177

Designation: