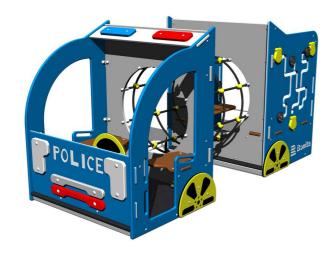

## Police car PP100K - metal

Product type PP-101K-10

#### **Equipment**

1x Rope tunnel, 1x steering wheel, 2x interactive sidewalls, 4x cushions