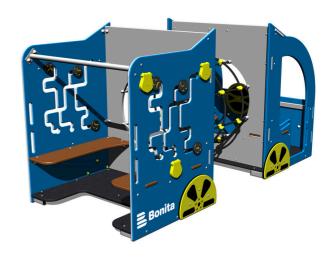

#### **Equipment**

1x Rope tunnel, 1x steering wheel, 2x interactive sidewalls, 4x cushions