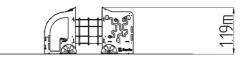

#### **Basic information**

Age category 0 - 10 years 5,3 m x 4,1 m Minimum area

**Equipment measurements** 2,29 m x 1,03 m x 1,19 m

Free fall height: 1 m 270 kg Load capacity: Max. number of users: 5 Fall zone: EN 1177 null Designation: exterior Availability of spare parts: supplied by the Certificate of Compliance: ČSN EN 1176 - 1