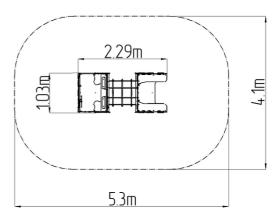

#### **Basic information**

Age category 0 - 10 years 5,3 m x 4,1 m Minimum area

**Equipment measurements** 2,29 m x 1,03 m x 1,19 m

Free fall height: 1 m 270 kg Load capacity: Max. number of users: 5 Fall zone: EN 1177 null Designation: exterior Availability of spare parts: supplied by the Certificate of Compliance: ČSN EN 1176 - 1