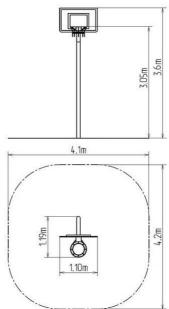

#### **Basic information**

Age category from 0 years Minimum area 4,1 m x 4,2 m

Equipment measurements 1,1 m x 1,19 m x 3,6 m

Free fall height: 0 m

Load capacity:

Max. number of users:
Fall zone: EN 1177
Designation:
Availability of spare parts:
Certificate of Compliance: