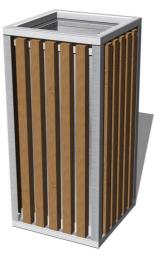

### Description

The bin is made from recycled plastic. The structure is fixed in a concrete bed. The trash can insert is made of galvanized steel. All other metallic elements are also zinc coated or duplex powder coated with coat curing according to RAL to prevent corrosion. All fastening material is galvanized or stainless steel. Cubic capacity: 65 I