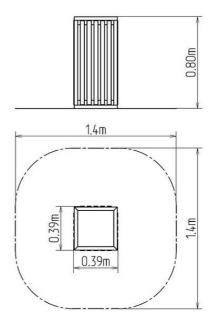

## **Basic information**

| Age category                 |
|------------------------------|
| Minimum area                 |
| Equipment measurements       |
| Free fall height:            |
| Load capacity:               |
| Max. number of users:        |
| Fall zone: EN 1177           |
| Designation:                 |
| Availability of spare parts: |
| Certificate of Compliance:   |

from 0 years 1,4 m x 1,4 m 0,39 m x 0,39 m x 0,8 m 0 m Not specified Not specified null exterior supplied by the ČSN EN 1176 - 1