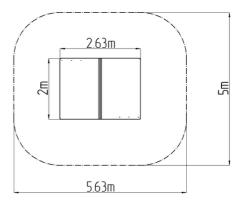

### **Basic information**

Age category from 0 years Minimum area 5,63 m x 5 m

Equipment measurements 2,63 m x 2 m x 2,03 m

Free fall height: r

Load capacity: Not specified

Max. number of users: 6
Fall zone: EN 1177 null
Designation: exterior
Availability of spare parts: supplied by the
Certificate of Compliance: ČSN EN 1176 - 1