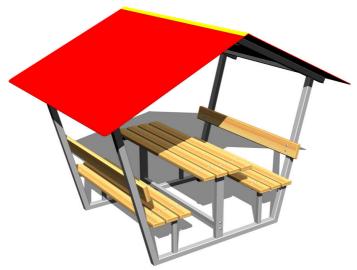

# Seating set LA319D (mobile)

Product type LA-319KZnD-10

### Description

The seating set is made from spruce wood, or oak should the client require. The wood is impregnated and coated with a triple layer of lacquer, which meets the terms and conditions of the EN71/3 Standard (safe for children's toys).

The posts of the table and benches are made from structural steel (steel profile of  $80 \times 40 \text{ mm}$  and  $40 \times 40 \text{ mm}$ ), protected against corrosion by hot-dip galvanizing, which significantly prolongs the life of the play unit. The roof is made from HPL (High-pressure laminate, which is characterised by high colour stability, UV resistance and water resistance). All fastening material is galvanized or stainless steel.

## **Equipment**

1x table, 2x benches, 1x roof.