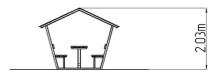

### **Basic information**

Age category from 0 years Minimum area 5,63 m x 5 m

Equipment measurements 2,63 m x 2 m x 2,03 m

Free fall height: r

Load capacity: Not specified

Max. number of users: 6
Fall zone: EN 1177 null
Designation: exterior
Availability of spare parts: supplied by the
Certificate of Compliance: ČSN EN 1176 - 1