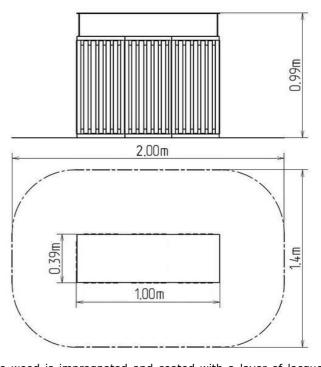

#### **Basic information**

Age category from 0 years 2 m x 1,4 m Minimum area

1 m x 0,39 m x 0,99 m **Equipment measurements** 

0 mFree fall height:

Not specified Load capacity: Max. number of users: Not specified Fall zone: EN 1177 null Designation: exterior Availability of spare parts: supplied by the Certificate of Compliance: ČSN EN 1176 - 1