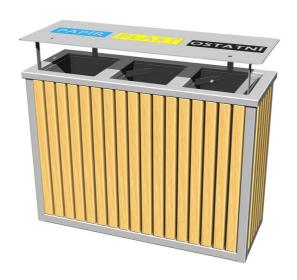

## Waste bin for sorted waste OK310

OK-310 Product type

# **Description**

The waste bin for sorted waste is made from spruce wood. The wood is impregnated and coated with a layer of lacquer. The structure is fixed in a concrete bed. The metal frame and the insert of the litter bin are made from galvanized steel. All metal units are protected against corrosion by hot-dip galvanizing. All fastening material is galvanized or stainless steel. Cubic capacity: 3x60 l