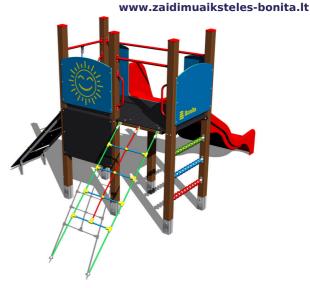

#### Equipment

Tower, slide, sloping ramp with the rope and HDPE steps, sloping net access, 2x barrier, abacus.

We reserve the right to change products without prior notice, which will, from our point of view, improve quality. The pictures are only informative and the products shown may differ from the products that we currently supply. We also reserve the right to make printing errors and assume no responsibility for their possible consequences. Otherwise, our terms and conditions apply.