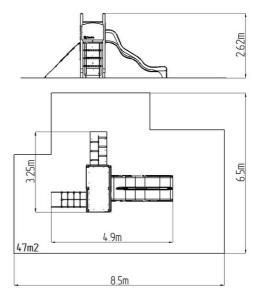

### **Basic information**

| Age category<br>Minimum area<br>Equipment measurements<br>Free fall height:<br>Load capacity:<br>Max. number of users:<br>Fall zone: EN 1177 | 3 - 15 years<br>8,5 m x 6,5 m<br>4,9 m x 3,25 m x 2,62 m<br>1,5 m<br>480 kg<br>10<br>null, 47 m <sup>2</sup> |
|----------------------------------------------------------------------------------------------------------------------------------------------|--------------------------------------------------------------------------------------------------------------|
| 5                                                                                                                                            |                                                                                                              |
| Load capacity:                                                                                                                               | 480 kg                                                                                                       |
| Max. number of users:                                                                                                                        | 10                                                                                                           |
| Fall zone: EN 1177                                                                                                                           | null, 47 m²                                                                                                  |
| Designation:                                                                                                                                 | exterior                                                                                                     |
| Availability of spare parts:                                                                                                                 | supplied by the                                                                                              |
| Certificate of Compliance:                                                                                                                   | ČSN EN 1176 - 1, 2, 3                                                                                        |
|                                                                                                                                              |                                                                                                              |