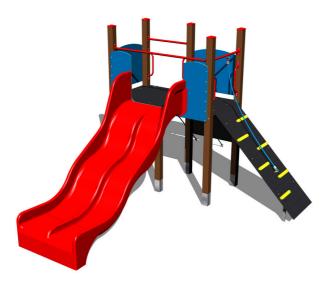

#### Equipment

Tower, slide, sloping ramp with the rope and HDPE steps, sloping net access, 2x barrier, abacus.

We reserve the right to change products without prior notice, which will, from our point of view, improve quality. The pictures are only informative and the products shown may differ from the products that we currently supply. We also reserve the right to make printing errors and assume no responsibility for their possible consequences. Otherwise, our terms and conditions apply.